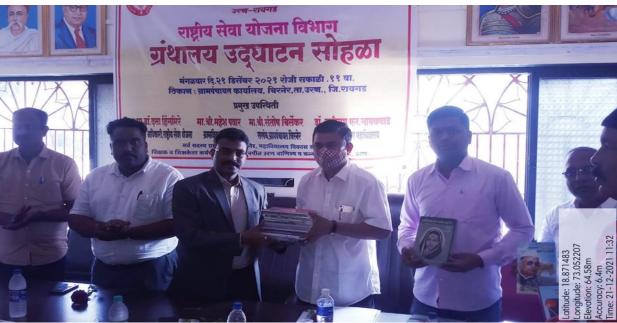

## **Photography of Program:**

# राष्ट्रीय सेवा योजना विभाग ग्रंथालय उद्घाटन सोहळा

मंगळवार दि.२९ डिसेंबर २०२९ रोजी सकाळी .९९ वा. विकाण : ग्रामपंचायत कार्यालय, चिरनेर,ता.उरण., जि.रायगड

# प्रमुख उपस्थिती

प्रा.डॉ.दत्ता हिंगमिरे मा.श्री.महेश पवार मा.श्री.संतोष चिर्लेकर डॉ. बळीराम एन.गायकवाड कार्यक्रम अधिकारी,राष्ट्रीय सेवा योजना ग्रामविकास अधिकारी सरणंच,ग्रामपंचायत चिरनेर प्राचार्य, उरण महाविद्यालय

सर्व सदस्य ग्रामपंचायत चिरनेर, महाविद्यालय विकास समिती, शिक्षक व शिक्षकेतर कर्मचारी कोकण ज्ञानपीठ उरण वाणिज्य व कला महाविद्यालय, उरण