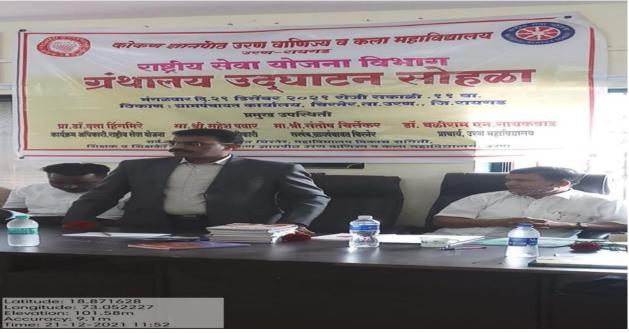

### **Evidence of success:**

The college established a library at Chirner and on the same day organized a "Public Reading" at that place. In this program Principal, Professors and many villagers collectively red books and poems in front of the huge gathering.

# राष्ट्रीय सेवा योजना विभाग ग्रंथालय उद्घाटन सोहळा

मंगळवार दि.२९ डिसेंबर २०२९ रोजी सकाळी .९९ वा. विकाण : ग्रामपंचायत कार्यालय, चिरनेर,ता.उरण., जि.रायगड

# प्रमुख उपस्थिती

प्रा.डॉ.दत्ता हिंगमिरे मा.श्री.महेश पवार मा.श्री.संतोष चिर्लेकर डॉ. बळीराम एन.गायकवाड कार्यक्रम अधिकारी,राष्ट्रीय सेवा योजना ग्रामविकास अधिकारी सरणंच,ग्रामपंचायत चिरनेर प्राचार्य, उरण महाविद्यालय

सर्व सदस्य ग्रामपंचायत चिरनेर, महाविद्यालय विकास समिती, शिक्षक व शिक्षकेतर कर्मचारी कोकण ज्ञानपीठ उरण वाणिज्य व कला महाविद्यालय, उरण