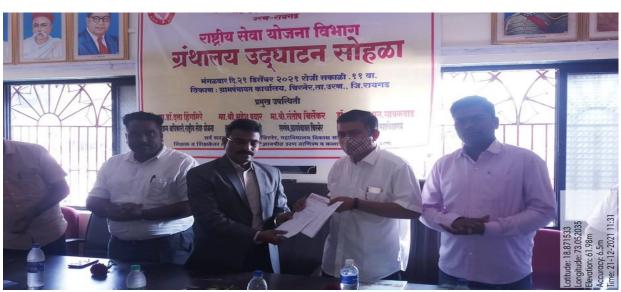

## **Photography of Program:**

# राष्ट्रीय सेवा योजना विभाग ग्रंथालय उद्घाटन सोहळा

मंगळवार दि.२९ डिसेंबर २०२९ रोजी सकाळी .९९ वा. विकाण : ग्रामपंचायत कार्यालय, चिरनेर,ता.उरण., जि.रायगड

# प्रमुख उपस्थिती

प्रा.डॉ.दत्ता हिंगमिरे मा.श्री.महेश पवार मा.श्री.संतोष चिर्लेकर डॉ. बळीराम एन.गायकवाड कार्यक्रम अधिकारी,राष्ट्रीय सेवा योजना ग्रामविकास अधिकारी सरणंच,ग्रामपंचायत चिरनेर प्राचार्य, उरण महाविद्यालय