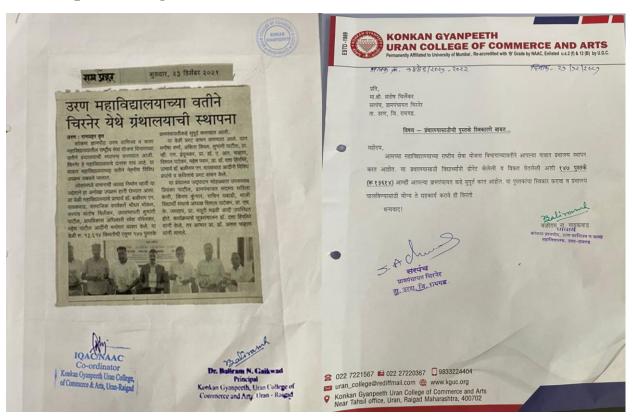

### **News Paper Cutting:**

Currently there has been a total of 147 books worth 13,614 rupees have been handed over to the Chirner Gram Panchayat for new library and the college been looking forward to provide more source of books and all the help which is required to the library.