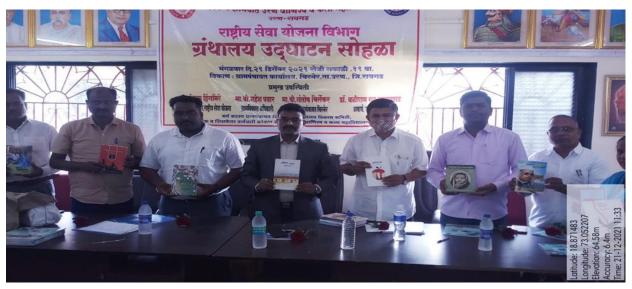

## **Photography of Program:**

# राष्ट्रीय सेवा योजना विभाग ग्रंथालय उद्घाटन सोहळा

मंगळवार दि.२९ डिसेंबर २०२९ रोजी सकाळी .९९ वा. विकाण : ग्रामपंचायत कार्यालय, चिरनेर,ता.उरण., जि.रायगड

# प्रमुख उपस्थिती

प्रा.डॉ.दत्ता हिंगमिरे मा.श्री.महेश पवार मा.श्री.संतोष चिर्लेकर डॉ. बळीराम एन.गायकवाड कार्यक्रम अधिकारी,राष्ट्रीय सेवा योजना ग्रामविकास अधिकारी सरणंच,ग्रामपंचायत चिरनेर प्राचार्य, उरण महाविद्यालय

सर्व सदस्य ग्रामपंचायत चिरनेर, महाविद्यालय विकास समिती, शिक्षक व शिक्षकेतर कर्मचारी कोकण ज्ञानपीठ उरण वाणिज्य व कला महाविद्यालय, उरण